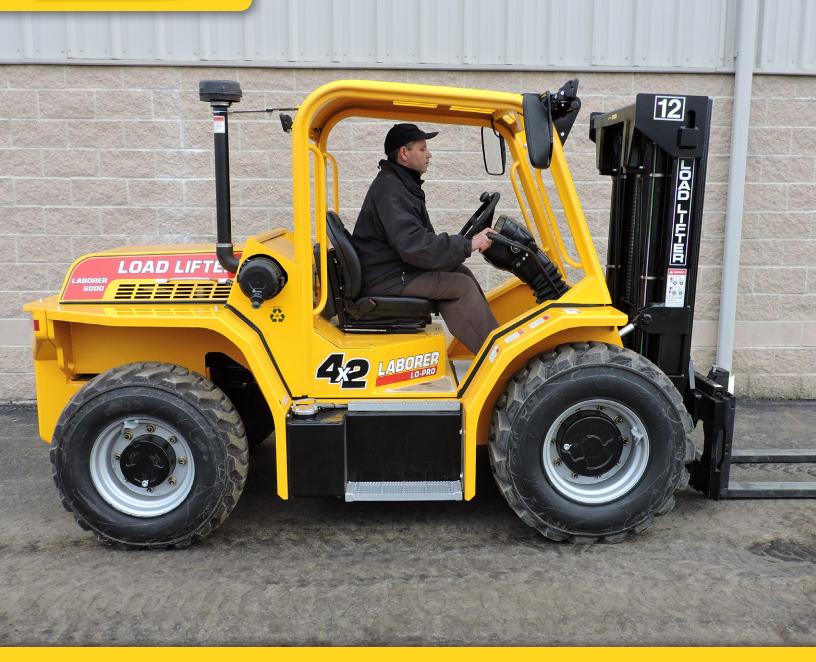

## LABORER LO-PRO SERIES

- LOW PROFILE DESIGN
- 6-8-10,000 LBS. CAPACITY
- RUGGED, MANEUVERABLE AND COMPACT
- HIGH VISIBILITY, ALL ROLLER MASTS
- FULL RANGE OF ATTACHMENTS
- COMPONENTISED POWER TRAIN
- EPA COMPLIANT DIESEL ENGINE
- HEAVY DUTY OUTBOARD PLANETARY DRIVE AXLE

- HYDRAULIC OIL IMMERSED DISC BRAKES
- FOUR SPEED TRANSMISSION
- HEAVY DUTY STEER AXLE
- AVAILABLE FOUR WHEEL DRIVE
- ISOLATED OPERATORS MODULE
- ERGONOMIC CONTROLS
- AVAILABLE POULTRY PACKAGE

## LOAD LIFTER FEATURES DO WORK FOR YOU