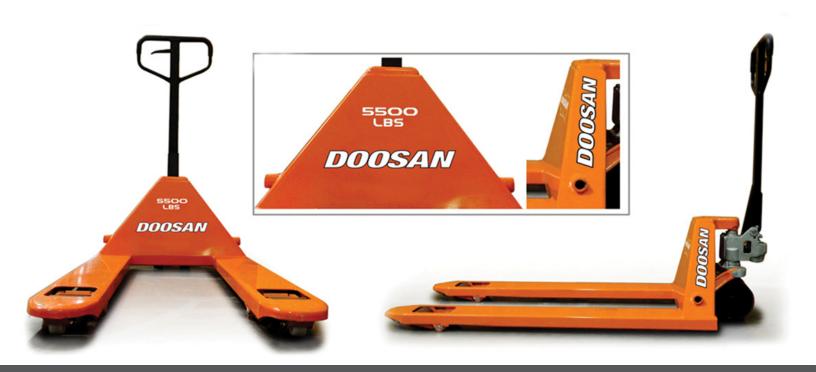

#### **Technical Data**

- Load Capacity: 5,500 lbs.

- Lift (H2): 7.7"

- Lowered Height (H1): 2.9"

- Steer Wheels (A): 7.1" x 2.0"

- Load Wheels (B): 2.9" x 3.7"

- Fork Length (L): 48"\*

- Fork Width (W): 27"\*

- Total Weight: 202 lbs.

The Doosan hand pallet truck is consistently reliable. With a load capacity of 5,500 lbs. it's the ideal hand pallet truck for most material handling needs.