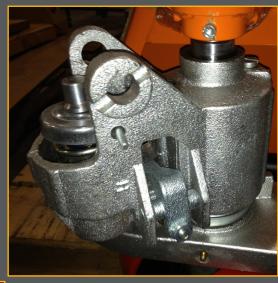

#### **Hydraulics**

- Heavy duty design with chrome-plated pistons and overload safety device
- Even lowering of load is ensured by the load lowering valve
- Doosan pallet jacks are designed for easy maintenance and access to service hydraulic unit

### **Pump Unit**

- Fully enclosed pump seals out dirt and moisture, preventing damage to seals
- Chrome-plated ram and piston with high quality polyurethane seals ensure performance