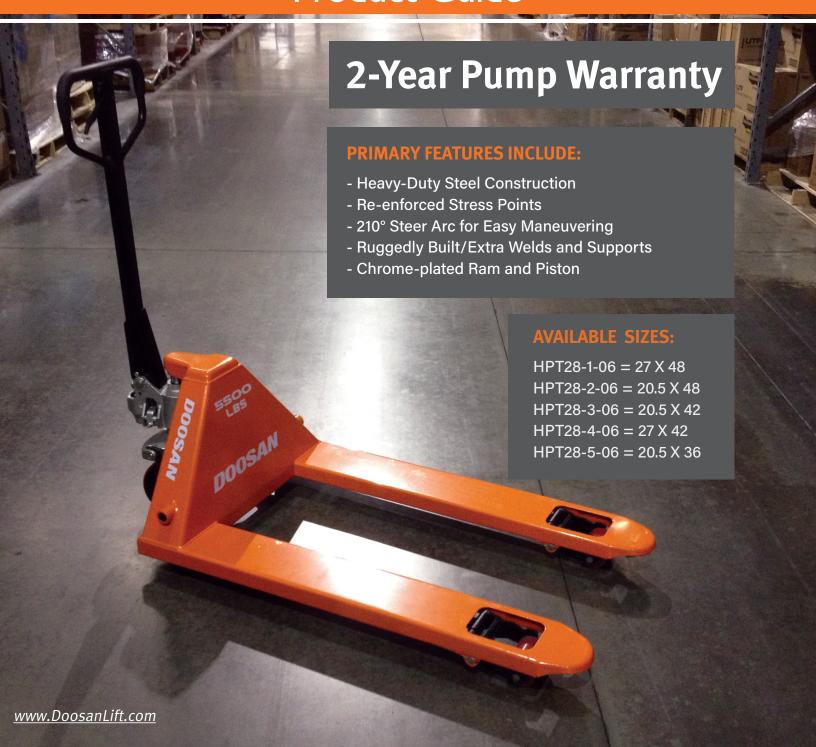

5,500 lb. Capacity

- Total Weight: 202 lbs.

The Doosan hand pallet truck is consistently reliable. With a load capacity of 5,500 lbs. it's the ideal hand pallet truck for most material handling needs.

#### **General Data**

- Totally enclosed bearings guard against failure from dust and prolongs service life
- Steel draw bar with protected handle for safety and strength
- Pivot mounted large polyurethane steer wheels ensure stability on uneven surfaces
- 210° steer handle arc enables easy maneuvering of pallet truck in confined areas
- Large polyurethane wheels for long life and improved stability. Rolls quietly and protects floors

#### Frame & Forks

- The frame and forks of Doosan HPTs are of a welded steel structure, with heavy reinforcement at high stress point areas
- The fork ends are rounded and tapered to minimize damage at pallet entry
- Pallet entry and exit rollers allow easy pallet entry and exit with minimum damage
- For ease of maintenance and lubrication, there is easy access to all bearing points

#### **Hydraulics**

- Heavy duty design with chrome-plated pistons and overload safety device
- Even lowering of load is ensured by the load lowering valve
- Doosan pallet jacks are designed for easy maintenance and access to service hydraulic unit