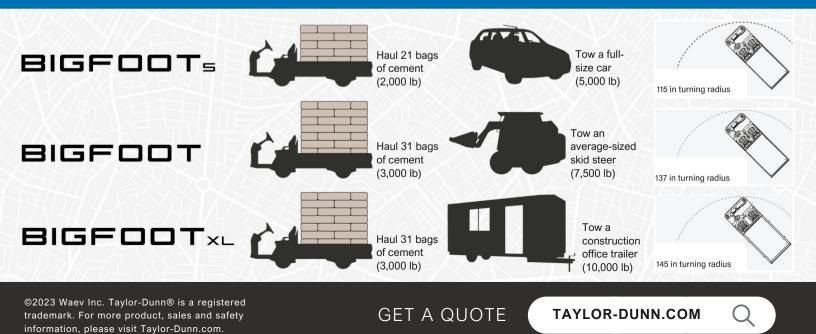

#### MAINTENANCE | PROPERTY MANAGEMENT | SECURITY | EVENTS | GROUND SUPPORT | HOUSEKEEPING | PERSONNEL MOVEMENT | DELIVERIES | GOODS HAULING

|                    | BIGFOOTS<br>COMPACT FOOTPRINT WITH TIGHTER<br>TURNS FOR SMALLER FACILITIES | BIGFODT<br>OUR FLAGSHIP BURDEN CARRIER<br>WITH BIG PAYLOAD AND BIG TOWING | BIGFOOT×L<br>THE ULTIMATE WORKHOUSE FOR<br>YOUR MOST DEMANDING JOBS |
|--------------------|----------------------------------------------------------------------------|---------------------------------------------------------------------------|---------------------------------------------------------------------|
| Voltage            | 36V                                                                        | 48V, Li-ion available                                                     | 48V, Li-ion available                                               |
| Payload            | 2,000 lbs                                                                  | 3,000 lbs                                                                 | 3,000 lbs                                                           |
| Tow Capacity       | 5,000 lbs                                                                  | 7,500 lbs                                                                 | 10,000 lbs                                                          |
| Range              | 40-50 miles                                                                | 40-60 miles*                                                              | 40-60 miles*                                                        |
| Charge Time        | 8-10 hours*                                                                | 10-13 hours*                                                              | 10-13 hours*                                                        |
| Turning Radius     | 115 in                                                                     | 137 in                                                                    | 145 in                                                              |
| Dimensions (LxWxH) | 118.5 x 44 x 51.5 in<br>(300 x 112 x 131 cm)                               | 130.5 x 44 x 51.5 in<br>(332 x 112 x 131 cm)                              | 130.5 x 57 x 52 in<br>(332 x 145 x 132 cm)                          |
| Bed Size           | 44 x 65 in (112 x 165 cm)                                                  | 44 x 77 in (112 x 196 cm)                                                 | 54 x 77 in (137 x 196 cm)                                           |
| Person Capacity    | 2 people                                                                   | 2-4 people                                                                | 2 people                                                            |