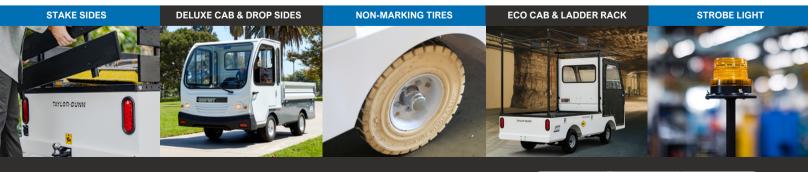

ACCESSORIES AND OPTIONS: Fold-away seats, steel cab with doors, eco cab, strobe light, ladder rack, battery watering system, non-marking tires, pintle hitch, ball hitch, stake sides, aluminum drop-down sides. \*Battery pack, payload, towing, and charger type will impact range and charge time.