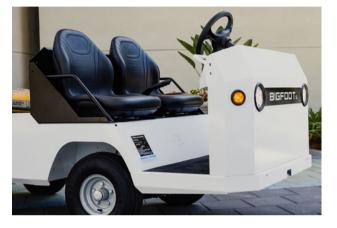

### **Comfortable Operator Compartments**

Spacious operator compartments with bolstered bucket seats, low step heights and good sight lines helps reduce safety-related injuries and boost ergonomics.

- Adjustable bucket seats
- Low step height
- Strong sight lines
- Large pedals
- USB port
- Hill-hold with regen braking
- Emergency off switch
- Battery shutoff timer
- Operator presence buzzer
- Durable, non-slip flooring
- Tilt steering
  - Hydraulic disc brakes